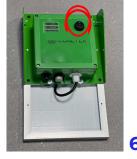

- Power up to sensor unit: Flip the power switch on the solar panel module, this will turn on the unit. If the connection is successful, the blue LED light should be visible on the sensor module. Please refer to Image 6.
- Check that the installation is successful. Please refer to Image 7 to confirm that the installation was correctly completed.