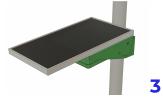

## Installation

\*Note: In the case of the post not being perfectly compatible with our brackets, you will have to provide your own screws or additional hardware to ensure a secure fit. If you encounter any issues, please contact our support team for further assistance.