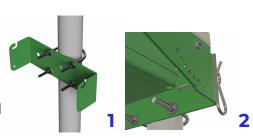

## Installation

\*Note: In the case of the post not being perfectly compatible with our brackets, you will have to provide your own screws or additional hardware to ensure a secure fit. If you encounter any issues, please contact our support team for further assistance.