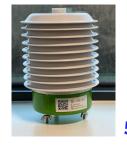

- Power up to sensor unit: Flip the power switch on the solar panel module, this will turn on the unit. If the connection is successful, the blue LED light should be visible on the sensor module. Please refer to Image 6.
- Check that the installation is successful. Please refer to Image 7 to confirm that the installation was correctly completed.