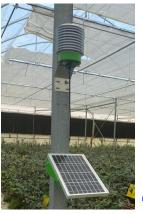

- Power up to sensor unit: Flip the power switch on the solar panel module, this will turn on the unit. If the connection is successful, the blue LED light should be visible on the sensor module. Please refer to Image 6.
- Check that the installation is successful. Please refer to Image 7 to confirm that the installation was correctly completed.